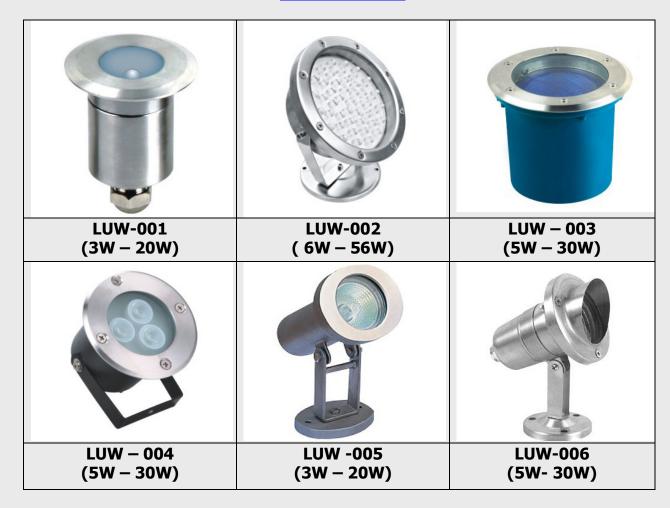

## <u>Lumitis LED Under water Lights</u> ( IP – 65 rated)

## **Specifications**

- All above models can be supplied in wattage & dimensions as required by the client.
- Please provide input voltage at the time of ordering
- The models and designs can be changed with out prior notice